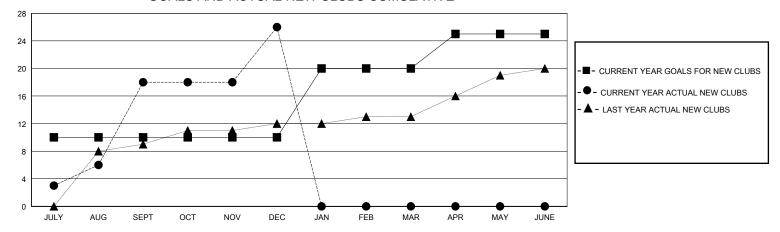

## GOALS AND ACTUAL NEW CLUBS CUMULATIVE

## MONTHLY MEMBERSHIP PROGRESS REPORT

District 325 H

GMT: LOCATION NEPAL GMT CA

| Clubs                 |               |           |               | Members               |                       |                         |                                                    |  |
|-----------------------|---------------|-----------|---------------|-----------------------|-----------------------|-------------------------|----------------------------------------------------|--|
| RESULTS FOR 2023-2024 |               |           |               | RESULTS FOR 2023-2024 |                       |                         |                                                    |  |
| QUARTER               | NEW CLUB GOAL | NEW CLUBS | DROPPED CLUBS | QUARTER MEMBI         | ER GROWTH NET<br>GOAL | MEMBER GROWTH<br>ACTUAL | DROPPED<br>MEMBERS ACTUAL<br>(including transfers) |  |
| JULY/AUG/SEPT         | 10            | 18        | 3             | JULY/AUG/SEPT         | 180                   | 567                     | 129                                                |  |
| OCT/NOV/DEC           | 0             | 8         | 8             | OCT/NOV/DEC           | 0                     | 300                     | 220                                                |  |
| JAN/FEB/MAR           | 10            | 0         | 0             | JAN/FEB/MAR           | 180                   | 0                       | 0                                                  |  |
| APR/MAY/JUNE          | 5             | 0         | 0             | APR/MAY/JUNE          | 70                    | 0                       | 0                                                  |  |