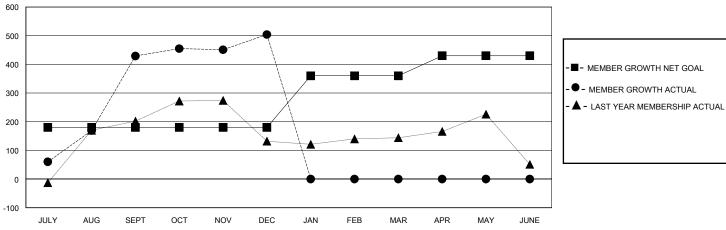

## GOALS AND ACTUAL MEMBERS CUMULATIVE

| JULI AUG SEFI      | OCT NOV | DEC JAN FED WAR AFR             | WAY JONE                           |                |     |
|--------------------|---------|---------------------------------|------------------------------------|----------------|-----|
| DROPPED CLUBS: 11  |         | 70 CLUBS OF 122 ADDED 1 OR MORE | GENDER DISTRIBUTION                |                |     |
|                    |         | NEW MEMBERS                     | MALE                               | 1,825 (68.71%) |     |
|                    |         | 1                               | FEMALE                             | 831 (31.29%)   |     |
| DROPPED MEMBERS    |         |                                 |                                    |                |     |
| DECEASED           | 0       | CLICK HERE FOR CUMULATIVE       | TOTAL FAMILY UNIT MEMBERS          |                | 624 |
| CLUB CANCELLED 146 |         | MEMBERSHIP DATA                 |                                    |                | 373 |
| OTHER              | 203     |                                 | FAMILY MEMBERS PAYING HALF 37 DUES |                |     |
| TOTAL              | 349     |                                 |                                    |                |     |

## MONTHLY MEMBERSHIP PROGRESS REPORT

District 325 H

GMT: LOCATION NEPAL GMT CA

| Clubs                 |               |           |               | Members               |                       |                         |                                                    |  |
|-----------------------|---------------|-----------|---------------|-----------------------|-----------------------|-------------------------|----------------------------------------------------|--|
| RESULTS FOR 2023-2024 |               |           |               | RESULTS FOR 2023-2024 |                       |                         |                                                    |  |
| QUARTER               | NEW CLUB GOAL | NEW CLUBS | DROPPED CLUBS | QUARTER MEMBI         | ER GROWTH NET<br>GOAL | MEMBER GROWTH<br>ACTUAL | DROPPED<br>MEMBERS ACTUAL<br>(including transfers) |  |
| JULY/AUG/SEPT         | 10            | 18        | 3             | JULY/AUG/SEPT         | 180                   | 567                     | 129                                                |  |
| OCT/NOV/DEC           | 0             | 8         | 8             | OCT/NOV/DEC           | 0                     | 300                     | 220                                                |  |
| JAN/FEB/MAR           | 10            | 0         | 0             | JAN/FEB/MAR           | 180                   | 0                       | 0                                                  |  |
| APR/MAY/JUNE          | 5             | 0         | 0             | APR/MAY/JUNE          | 70                    | 0                       | 0                                                  |  |